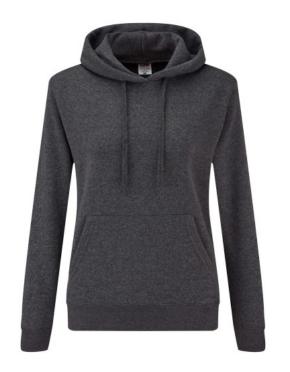

# FRUIT OF THE LOOM, LADIES CLASSIC HOODED SWEAT, HOODED SWEATSHIRT

#### **Basic informations**

Size: M

Color: Dark ash gray

#### **Colors**

Fruit of the Loom, LADIES CLASSIC HOODED SWEAT, hooded sweatshirt. Women's hooded sweatshirt made of 60% cotton and 40% polyester, 280gm / m2, stylish sweatshirt, tufted hood, sleeveless and bottom sweatshirts, box: 24 pcs. Branding: DTG, screen printing, flock / flex In pack: 24 Piece